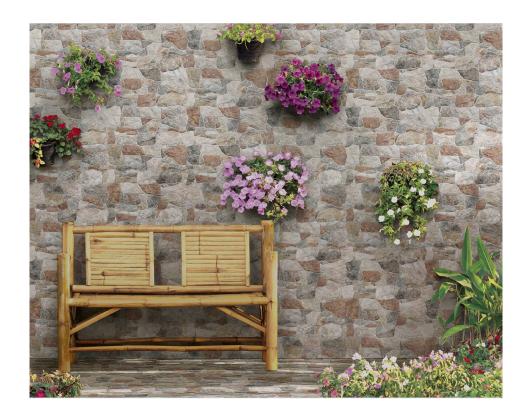

## **ROOM SCENES**

|                |              | BOX |     |       | PALLET |      |      | EUROPALLET |      |     |
|----------------|--------------|-----|-----|-------|--------|------|------|------------|------|-----|
| Size           | Product type | pcs | m²  | kg    | boxes  | m²   | kg   | boxes      | m²   | kg  |
| 23x46 (9"x18") | Bases        | 14  | 1.4 | 26.43 | 48     | 67.2 | 1287 | 36         | 50.4 | 973 |