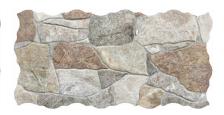

## **PRODUCTS**

Porcelain Tile

**BELCAIRE BEIGE** 23x46 (9\"x18\") | A066

**BELCAIRE GRIS** 23x46 (9\"x18\") | A066

**BELCAIRE NATURAL** 23x46 (9\"x18\") | A066