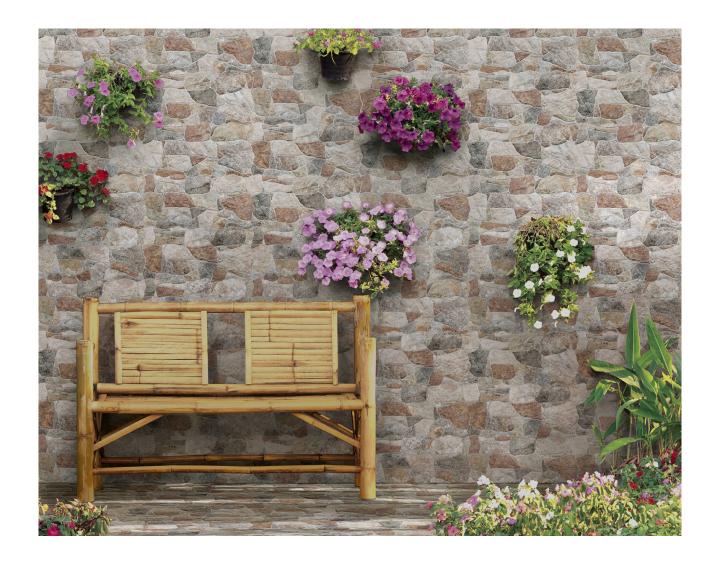

## **ROOM SCENES**

|                |              | BOX |     |       | PALLET |      |      | EUROPALLET |      |     |
|----------------|--------------|-----|-----|-------|--------|------|------|------------|------|-----|
| Size           | Product type | pcs | m²  | kg    | boxes  | m²   | kg   | boxes      | m²   | kg  |
| 23x46 (9"x18") | Bases        | 14  | 1.4 | 26.43 | 48     | 67.2 | 1287 | 36         | 50.4 | 973 |