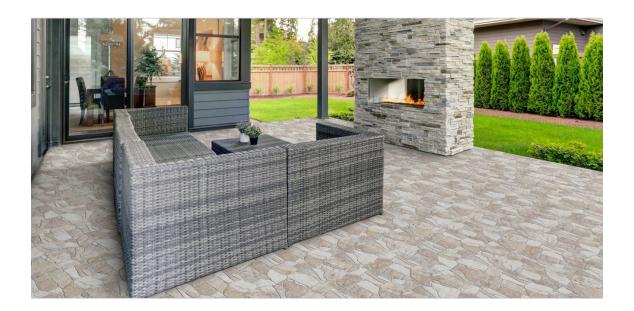

## **ROOM SCENES**

|                |              | BOX |     |       | PALLET |      |      | EUROPALLET |      |     |
|----------------|--------------|-----|-----|-------|--------|------|------|------------|------|-----|
| Size           | Product type | pcs | m²  | kg    | boxes  | m²   | kg   | boxes      | m²   | kg  |
| 23x46 (9"x18") | Bases        | 14  | 1.4 | 26.43 | 48     | 67.2 | 1287 | 36         | 50.4 | 973 |