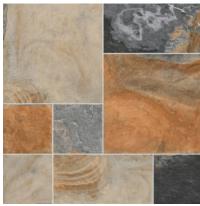

#### Porcelain Tile

**BIERZO MIX** 33x67 (13\"x26\") | M018

BIERZO MIX - Antislip 33x67 (13\"x26\") | M112

**BIERZO NEGRO** 33x67 (13\"x26\") | M018

BIERZO NEGRO - Antislip 33x67 (13\"x26\") | M112

BIERZO MIX 8x67 (3\"x26\") | M167 NEW