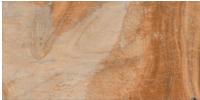

#### Porcelain Tile

**BIERZO MIX** 33x67 (13\"x26\") | M018

BIERZO MIX - Antislip 33x67 (13\"x26\") | M112

**BIERZO NEGRO** 33x67 (13\"x26\") | M018

BIERZO NEGRO - Antislip 33x67 (13\"x26\") | M112

BIERZO MIX 8x67 (3\"x26\") | M167 NEW