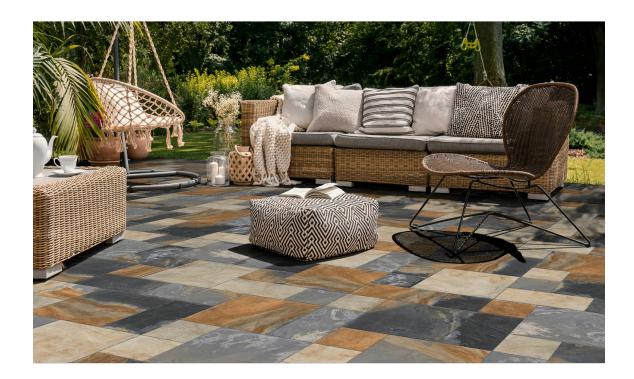

# **ROOM SCENES**

|                 |              | BOX |      |      | PALLET |       |      | EUROPALLET |      |      |
|-----------------|--------------|-----|------|------|--------|-------|------|------------|------|------|
| Size            | Product type | pcs | m²   | kg   | boxes  | m²    | kg   | boxes      | m²   | kg   |
| 33x67 (13"x26") | Bases        | 6   | 1.33 | 28.9 | 48     | 63.84 | 1399 | 40         | 53.2 | 1200 |
| 8x67 (3"x26")   | Bases        | 6   | 1.33 | 28.9 | 48     | 63.84 | 1399 | 40         | 53.2 | 1200 |