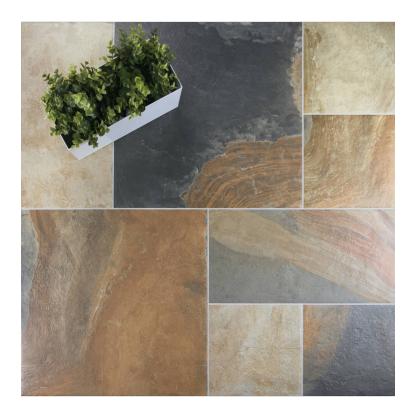

#### Porcelain Tile

**BIERZO MIX** 33x67 (13\"x26\") | M018

BIERZO MIX - Antislip 33x67 (13\"x26\") | M112

**BIERZO NEGRO** 33x67 (13\"x26\") | M018

BIERZO NEGRO - Antislip 33x67 (13\"x26\") | M112

BIERZO MIX 8x67 (3\"x26\") | M167 NEW