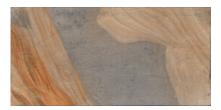

#### Porcelain Tile

**BIERZO MIX** 33x67 (13\"x26\") | M018

BIERZO MIX - Antislip 33x67 (13\"x26\") | M112

**BIERZO NEGRO** 33x67 (13\"x26\") | M018

BIERZO NEGRO - Antislip 33x67 (13\"x26\") | M112

BIERZO MIX 8x67 (3\"x26\") | M167 NEW