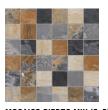

## Related products

MODULA BIERZO MIX 100x100 (39\"x39\") | M164 NEW

MODULA BIERZO MIX - Antislip 100x100 (39\"x39\") | M166

MOSAICO BIERZO MIX (5x5) 30x30 (12\"x12\") | P180

MOSAICO BIERZO NEGRO (5x5) 30x30 (12\"x12\") | P180