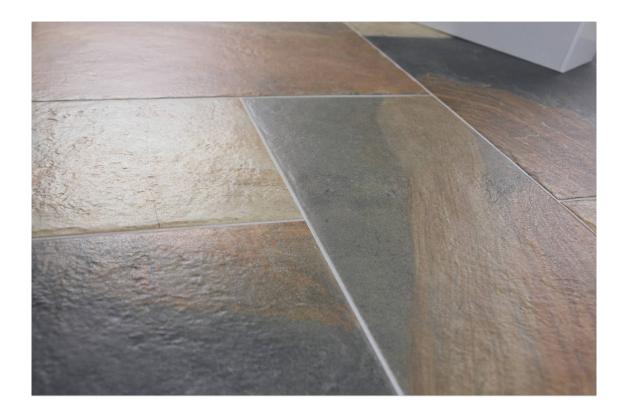

# SERIES BIERZO

33x67 (13"x26") | 8x67 (3"x26")

#### Porcelain Tile

**BIERZO MIX** 33x67 (13\"x26\") | M018

BIERZO MIX - Antislip 33x67 (13\"x26\") | M112

**BIERZO NEGRO** 33x67 (13\"x26\") | M018

BIERZO NEGRO - Antislip 33x67 (13\"x26\") | M112

BIERZO MIX 8x67 (3\"x26\") | M167 NEW