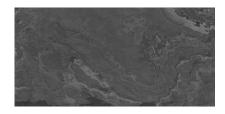

#### Porcelain Tile

**BIERZO MIX** 33x67 (13\"x26\") | M018

BIERZO MIX - Antislip 33x67 (13\"x26\") | M112

**BIERZO NEGRO** 33x67 (13\"x26\") | M018

BIERZO NEGRO - Antislip 33x67 (13\"x26\") | M112

BIERZO MIX 8x67 (3\"x26\") | M167 NEW