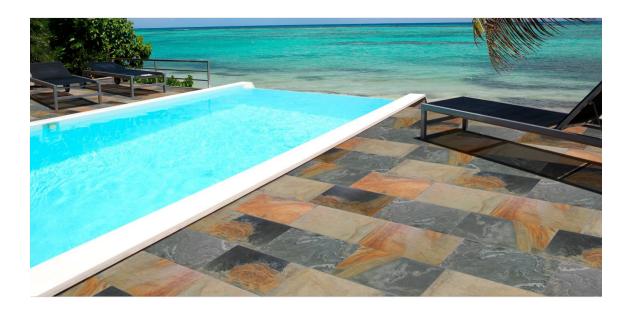

# **ROOM SCENES**

|                 |              | BOX |      |      | PALLET |       |      | EUROPALLET |      |      |
|-----------------|--------------|-----|------|------|--------|-------|------|------------|------|------|
| Size            | Product type | pcs | m²   | kg   | boxes  | m²    | kg   | boxes      | m²   | kg   |
| 33x67 (13"x26") | Bases        | 6   | 1.33 | 28.9 | 48     | 63.84 | 1399 | 40         | 53.2 | 1200 |
| 8x67 (3"x26")   | Bases        | 6   | 1.33 | 28.9 | 48     | 63.84 | 1399 | 40         | 53.2 | 1200 |