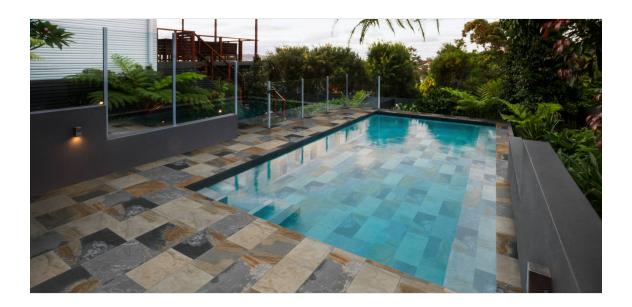

# **ROOM SCENES**

|                 |              | BOX |      |      | PALLET |       |      | EUROPALLET |      |      |
|-----------------|--------------|-----|------|------|--------|-------|------|------------|------|------|
| Size            | Product type | pcs | m²   | kg   | boxes  | m²    | kg   | boxes      | m²   | kg   |
| 33x67 (13"x26") | Bases        | 6   | 1.33 | 28.9 | 48     | 63.84 | 1399 | 40         | 53.2 | 1200 |
| 8x67 (3"x26")   | Bases        | 6   | 1.33 | 28.9 | 48     | 63.84 | 1399 | 40         | 53.2 | 1200 |