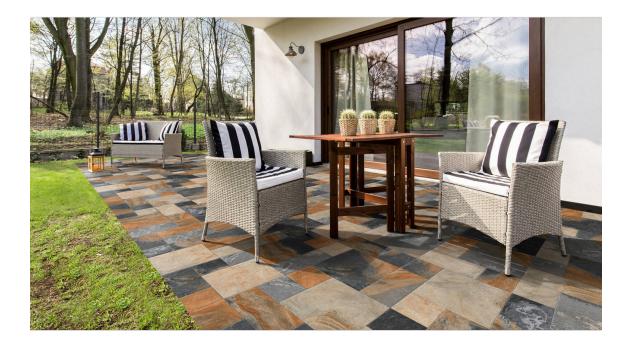

# **ROOM SCENES**

|                 |              | BOX |      |      | PALLET |       |      | EUROPALLET |      |      |
|-----------------|--------------|-----|------|------|--------|-------|------|------------|------|------|
| Size            | Product type | pcs | m²   | kg   | boxes  | m²    | kg   | boxes      | m²   | kg   |
| 33x67 (13"x26") | Bases        | 6   | 1.33 | 28.9 | 48     | 63.84 | 1399 | 40         | 53.2 | 1200 |
| 8x67 (3"x26")   | Bases        | 6   | 1.33 | 28.9 | 48     | 63.84 | 1399 | 40         | 53.2 | 1200 |