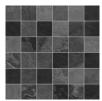

## Related products

MODULA BIERZO MIX 100x100 (39\"x39\") | M164 NEW

MODULA BIERZO MIX - Antislip 100x100 (39\"x39\") | M166

MOSAICO BIERZO MIX (5x5) 30x30 (12\"x12\") | P180

MOSAICO BIERZO NEGRO (5x5) 30x30 (12\"x12\") | P180