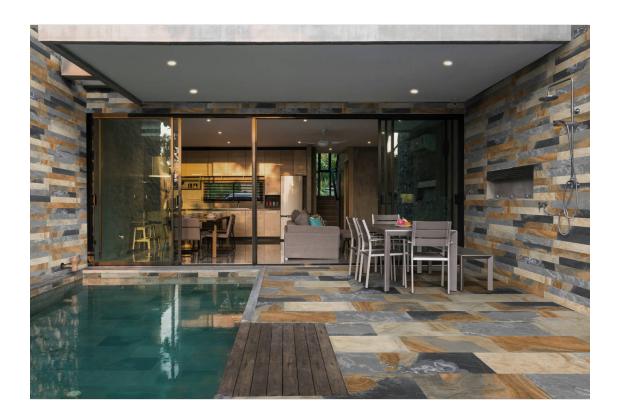

# **ROOM SCENES**

|                 |              | BOX |      |      | PALLET |       |      | EUROPALLET |      |      |
|-----------------|--------------|-----|------|------|--------|-------|------|------------|------|------|
| Size            | Product type | pcs | m²   | kg   | boxes  | m²    | kg   | boxes      | m²   | kg   |
| 33x67 (13"x26") | Bases        | 6   | 1.33 | 28.9 | 48     | 63.84 | 1399 | 40         | 53.2 | 1200 |
| 8x67 (3"x26")   | Bases        | 6   | 1.33 | 28.9 | 48     | 63.84 | 1399 | 40         | 53.2 | 1200 |