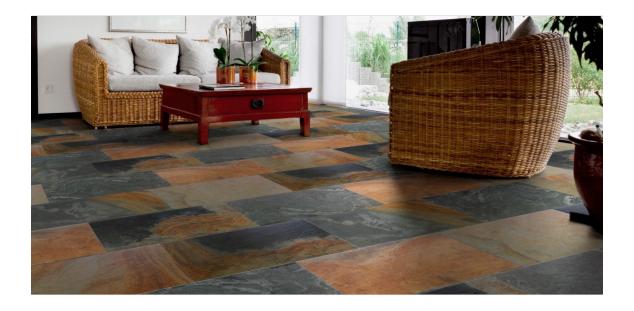

# **ROOM SCENES**

|                 |              | BOX |      |      | PALLET |       |      | EUROPALLET |      |      |
|-----------------|--------------|-----|------|------|--------|-------|------|------------|------|------|
| Size            | Product type | pcs | m²   | kg   | boxes  | m²    | kg   | boxes      | m²   | kg   |
| 33x67 (13"x26") | Bases        | 6   | 1.33 | 28.9 | 48     | 63.84 | 1399 | 40         | 53.2 | 1200 |
| 8x67 (3"x26")   | Bases        | 6   | 1.33 | 28.9 | 48     | 63.84 | 1399 | 40         | 53.2 | 1200 |