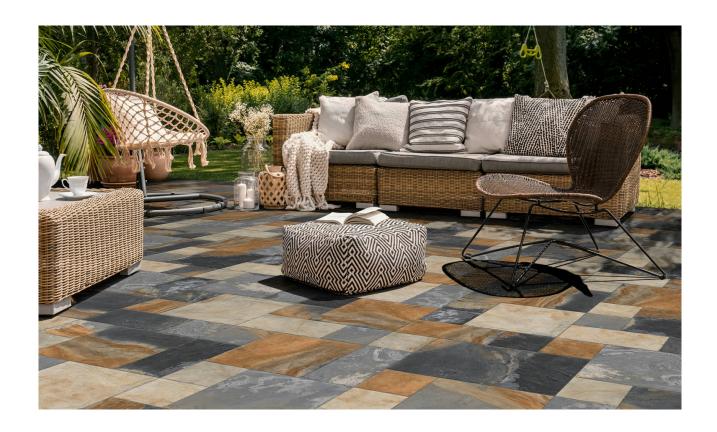

# **ROOM SCENES**

|                 |              | BOX |      |      | PALLET |       |      | EUROPALLET |      |      |
|-----------------|--------------|-----|------|------|--------|-------|------|------------|------|------|
| Size            | Product type | pcs | m²   | kg   | boxes  | m²    | kg   | boxes      | m²   | kg   |
| 33x67 (13"x26") | Bases        | 6   | 1.33 | 28.9 | 48     | 63.84 | 1399 | 40         | 53.2 | 1200 |
| 8x67 (3"x26")   | Bases        | 6   | 1.33 | 28.9 | 48     | 63.84 | 1399 | 40         | 53.2 | 1200 |