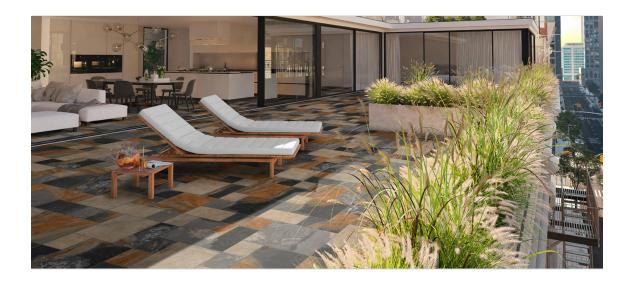

# **ROOM SCENES**

|                 |              | BOX |      |      | PALLET |       |      | EUROPALLET |      |      |
|-----------------|--------------|-----|------|------|--------|-------|------|------------|------|------|
| Size            | Product type | pcs | m²   | kg   | boxes  | m²    | kg   | boxes      | m²   | kg   |
| 33x67 (13"x26") | Bases        | 6   | 1.33 | 28.9 | 48     | 63.84 | 1399 | 40         | 53.2 | 1200 |
| 8x67 (3"x26")   | Bases        | 6   | 1.33 | 28.9 | 48     | 63.84 | 1399 | 40         | 53.2 | 1200 |