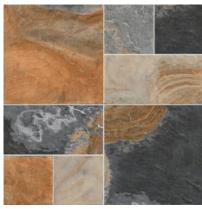

## Related products

MODULA BIERZO MIX 100x100 (39\"x39\") | M164 NEW

MODULA BIERZO MIX - Antislip 100x100 (39\"x39\") | M166

MOSAICO BIERZO MIX (5x5) 30x30 (12\"x12\") | P180

MOSAICO BIERZO NEGRO (5x5) 30x30 (12\"x12\") | P180