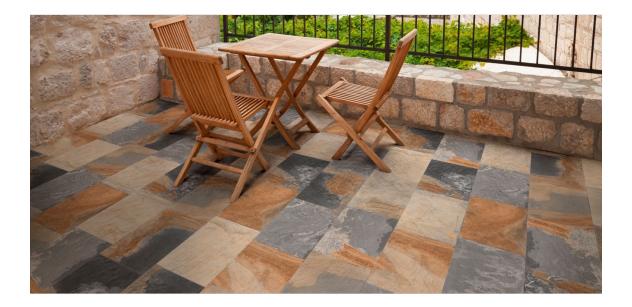

# **ROOM SCENES**

|                 |              | BOX |      |      | PALLET |       |      | EUROPALLET |      |      |
|-----------------|--------------|-----|------|------|--------|-------|------|------------|------|------|
| Size            | Product type | pcs | m²   | kg   | boxes  | m²    | kg   | boxes      | m²   | kg   |
| 33x67 (13"x26") | Bases        | 6   | 1.33 | 28.9 | 48     | 63.84 | 1399 | 40         | 53.2 | 1200 |
| 8x67 (3"x26")   | Bases        | 6   | 1.33 | 28.9 | 48     | 63.84 | 1399 | 40         | 53.2 | 1200 |