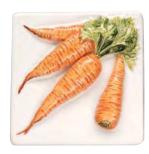

Carrots KHP5702B 100x100mm (4x4")

Cauliflower KHP5703B 100x100mm (4x4")

See table below for full range of snowdrop glazes available.

Mushrooms KHP5704B 100x100mm (4x4")

Onions KHP5705B 100x100mm (4x4")

Peas KHP5706B 100x100mm (4x4")