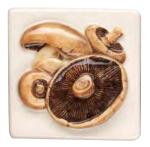

Carrots KHP5702B 100x100mm (4x4")

Cauliflower KHP5703B 100x100mm (4x4")

See table below for full range of snowdrop glazes available.

Mushrooms KHP5704B 100x100mm (4x4")

Onions KHP5705B 100x100mm (4x4")

Peas KHP5706B 100x100mm (4x4")