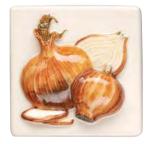

Carrots KHP5702B 100x100mm (4x4")

Cauliflower KHP5703B 100x100mm (4x4")

See table below for full range of snowdrop glazes available.

Mushrooms KHP5704B 100x100mm (4x4")

Onions KHP5705B 100x100mm (4x4")

Peas KHP5706B 100x100mm (4x4")