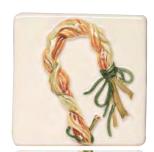

Corn on the Cob KHP5707B 100x100mm (4x4")

Onions KA5705 Snowdrop Glaze 100x100mm (4x4")

String of Garlic 3-tile Set KHP5713B 100x300mm (4x12")

String of Onions 3-tile Set KHP5714B 100x300mm (4x12")

| LÉGUMES<br>DE SAISON                 | HAND-PAINTED<br>ON CLEMATIS | SNOWDROP<br>GLAZE |
|--------------------------------------|-----------------------------|-------------------|
| Artichoke                            | KHP5700B                    | KA5700            |
| Beetroot                             | KHP5701B                    | KA5701            |
| Carrots                              | KHP5702B                    | KA5702            |
| Cauliflower                          | KHP5703B                    | KA5703            |
| Mushrooms                            | KHP5704B                    | KA5704            |
| Onions                               | KHP5705B                    | KA5705            |
| Peas                                 | KHP5706B                    | KA5706            |
| Corn on the Cob                      | KHP5707B                    | KA5707            |
| String of Garlic 3-tile set          | KHP5713B                    | KA5713            |
| String of Onions 3-tile set          | KHP5714B                    | KA5714            |
| Carrots to Onion Border              | KHP5716B                    | KA5716            |
| Com on the Cob to Cauliflower Border | KHP5717B                    | KA5717            |
| Vegetable Trug Plaque                | KHP5719B                    | KA5719            |