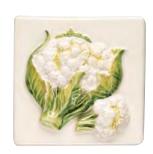

Carrots KHP5702B 100x100mm (4x4")

Cauliflower KHP5703B 100x100mm (4x4")

See table below for full range of snowdrop glazes available.

Mushrooms KHP5704B 100x100mm (4x4")

Onions KHP5705B 100x100mm (4x4")

Peas KHP5706B 100x100mm (4x4")