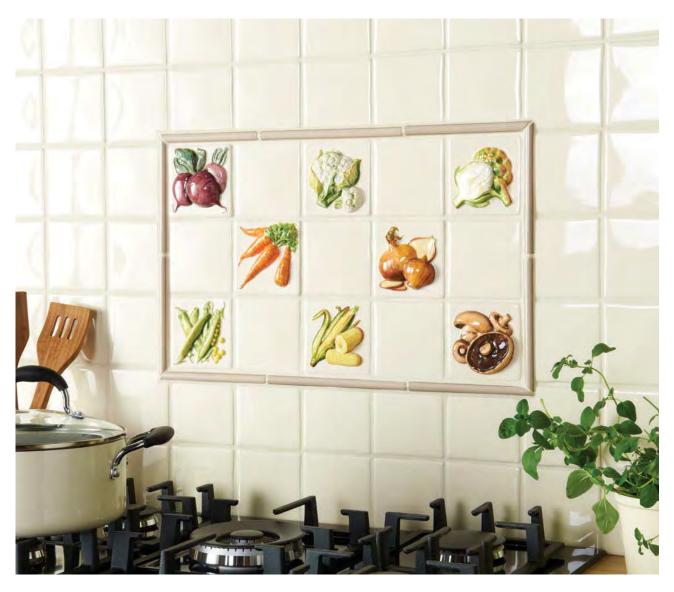

## Légumes de Saison

FRESH VEGETABLES — a selection of seasonal foods delightfully sculpted onto eight tiles, two 3-tile sets, two borders and a plaque. Each is available individually hand-painted on a Clematis glaze, or with a deeply reflective, single-colour Snowdrop glaze.

Légumes de Saison, all Colour on Clematis. KHP5701B Beetroot, KHP5703B Cauliflower, KHP5700B Artichoke, KHP5702B Carrots, KHP5705B Onions, KHP5706B Peas, KHP5707B Corn on the Cob, KHP5704B Mushrooms, KB5900 Clematis Gloss Field Tile, LC8904 Eucalyptus Mix Delta Trim