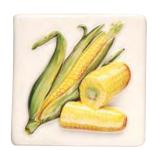

Légumes de Saison, all Colour on Clematis. KHP5701B Beetroot, KHP5703B Cauliflower, KHP5700B Artichoke, KHP5702B Carrots, KHP5705B Onions, KHP5706B Peas, KHP5707B Corn on the Cob, KHP5704B Mushrooms, KB5900 Clematis Gloss Field Tile, LC8904 Eucalyptus Mix Delta Trim

Corn on the Cob KHP5707B 100x100mm (4x4")

Onions KA5705 Snowdrop Glaze 100x100mm (4x4")

String of Garlic 3-tile Set KHP5713B 100x300mm (4x12")

String of Onions 3-tile Set KHP5714B 100x300mm (4x12")

| LÉGUMES<br>DE SAISON                 | HAND-PAINTED<br>ON CLEMATIS | SNOWDROP<br>GLAZE |
|--------------------------------------|-----------------------------|-------------------|
| Artichoke                            | KHP5700B                    | KA5700            |
| Beetroot                             | KHP5701B                    | KA5701            |
| Carrots                              | KHP5702B                    | KA5702            |
| Cauliflower                          | KHP5703B                    | KA5703            |
| Mushrooms                            | KHP5704B                    | KA5704            |
| Onions                               | KHP5705B                    | KA5705            |
| Peas                                 | KHP5706B                    | KA5706            |
| Corn on the Cob                      | KHP5707B                    | KA5707            |
| String of Garlic 3-tile set          | KHP5713B                    | KA5713            |
| String of Onions 3-tile set          | KHP5714B                    | KA5714            |
| Carrots to Onion Border              | KHP5716B                    | KA5716            |
| Com on the Cob to Cauliflower Border | KHP5717B                    | KA5717            |
| Vegetable Trug Plaque                | KHP5719B                    | KA5719            |