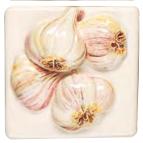

Corn on the Cob KHP5707B 100x100mm (4x4")

Onions KA5705 Snowdrop Glaze 100x100mm (4x4")

String of Garlic 3-tile Set KHP5713B 100x300mm (4x12")

String of Onions 3-tile Set KHP5714B 100x300mm (4x12")

| LÉGUMES<br>DE SAISON                 | HAND-PAINTED<br>ON CLEMATIS | SNOWDROP<br>GLAZE |
|--------------------------------------|-----------------------------|-------------------|
| Artichoke                            | KHP5700B                    | KA5700            |
| Beetroot                             | KHP5701B                    | KA5701            |
| Carrots                              | KHP5702B                    | KA5702            |
| Cauliflower                          | KHP5703B                    | KA5703            |
| Mushrooms                            | KHP5704B                    | KA5704            |
| Onions                               | KHP5705B                    | KA5705            |
| Peas                                 | KHP5706B                    | KA5706            |
| Corn on the Cob                      | KHP5707B                    | KA5707            |
| String of Garlic 3-tile set          | KHP5713B                    | KA5713            |
| String of Onions 3-tile set          | KHP5714B                    | KA5714            |
| Carrots to Onion Border              | KHP5716B                    | KA5716            |
| Com on the Cob to Cauliflower Border | KHP5717B                    | KA5717            |
| Vegetable Trug Plaque                | KHP5719B                    | KA5719            |