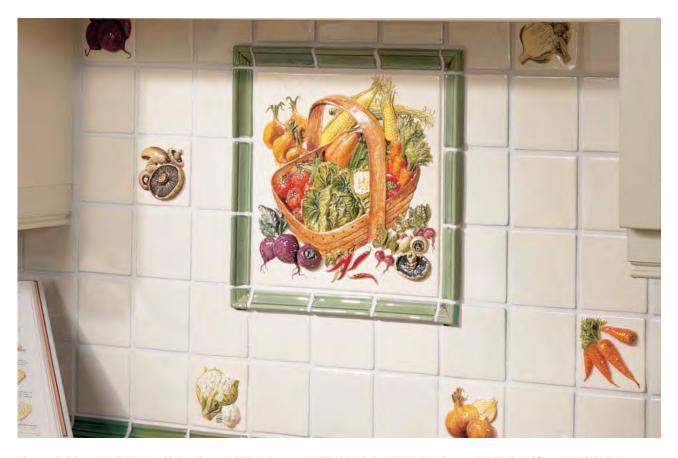

Légumes de Saison. KHP5719B Vegetable Trug Plaque, KHP5701B Beetroot, KHP5700B Artichoke, KHP5704B Mushrooms, KHP5703B Cauliflower, KHP5705B Onions, KHP5702B Carrots, KB5900 Clematis Gloss Field Tiles, KF5910 Woodbine Gloss Rail, KF5911 Woodbine Gloss Frame Internal Corner

Vegetable Trug Plaque KHP5719B 300x300mm (12x12")

Carrots to Onion Border KHP5716B 200x75mm (8x3")

Corn on the Cob to Cauliflower Border KHP5717B 200x75mm (8x3")

Artichoke KHP5700B 100x100mm (4x4")

Beetroot KHP5701B 100x100mm (4x4")