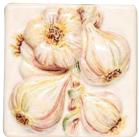

Corn on the Cob KHP5707B 100x100mm (4x4")

Onions KA5705 Snowdrop Glaze 100x100mm (4x4")

String of Garlic 3-tile Set KHP5713B 100x300mm (4x12")

String of Onions 3-tile Set KHP5714B 100x300mm (4x12")

| LÉGUMES<br>DE SAISON                 | HAND-PAINTED<br>ON CLEMATIS | SNOWDROP<br>GLAZE |
|--------------------------------------|-----------------------------|-------------------|
| Artichoke                            | KHP5700B                    | KA5700            |
| Beetroot                             | KHP5701B                    | KA5701            |
| Carrots                              | KHP5702B                    | KA5702            |
| Cauliflower                          | KHP5703B                    | KA5703            |
| Mushrooms                            | KHP5704B                    | KA5704            |
| Onions                               | KHP5705B                    | KA5705            |
| Peas                                 | KHP5706B                    | KA5706            |
| Corn on the Cob                      | KHP5707B                    | KA5707            |
| String of Garlic 3-tile set          | KHP5713B                    | KA5713            |
| String of Onions 3-tile set          | KHP5714B                    | KA5714            |
| Carrots to Onion Border              | KHP5716B                    | KA5716            |
| Com on the Cob to Cauliflower Border | KHP5717B                    | KA5717            |
| Vegetable Trug Plaque                | KHP5719B                    | KA5719            |