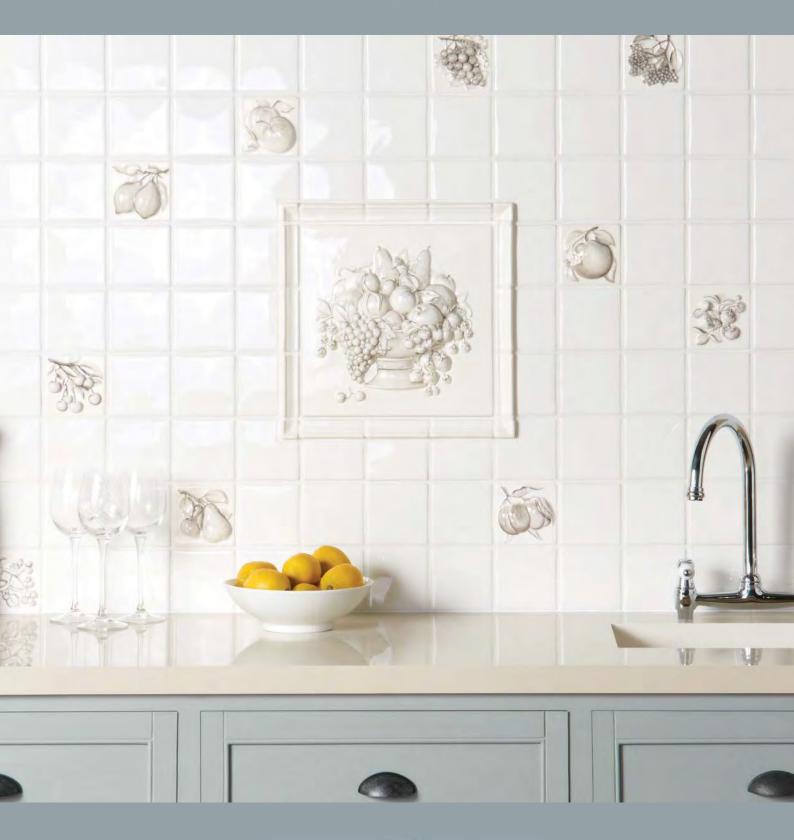

## LA BELLE COLLECTION

(S) Original**style** 

## Légumes de Saison

FRESH VEGETABLES — a selection of seasonal foods delightfully sculpted onto eight tiles, two 3-tile sets, two borders and a plaque. Each is available individually hand-painted on a Clematis glaze, or with a deeply reflective, single-colour Snowdrop glaze.