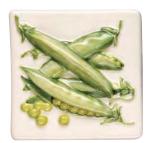

Légumes de Saison, all Colour on Clematis. KHP5701B Beetroot, KHP5703B Cauliflower, KHP5700B Artichoke, KHP5702B Carrots, KHP5705B Onions, KHP5706B Peas, KHP5707B Corn on the Cob, KHP5704B Mushrooms, KB5900 Clematis Gloss Field Tile, LC8904 Eucalyptus Mix Delta Trim

Carrots KHP5702B 100x100mm (4x4")

Cauliflower KHP5703B 100x100mm (4x4")

See table below for full range of snowdrop glazes available.

Mushrooms KHP5704B 100x100mm (4x4")

Onions KHP5705B 100x100mm (4x4")

Peas KHP5706B 100x100mm (4x4")