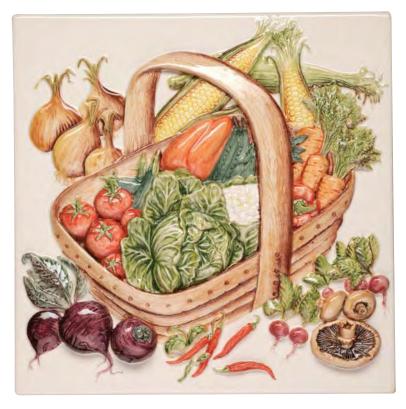

Légumes de Saison. KHP5719B Vegetable Trug Plaque, KHP5701B Beetroot, KHP5700B Artichoke, KHP5704B Mushrooms, KHP5703B Cauliflower, KHP5705B Onions, KHP5702B Carrots, KB5900 Clematis Gloss Field Tiles, KF5910 Woodbine Gloss Rail, KF5911 Woodbine Gloss Frame Internal Corner

Vegetable Trug Plaque KHP5719B 300x300mm (12x12")

Carrots to Onion Border KHP5716B 200x75mm (8x3")

Corn on the Cob to Cauliflower Border KHP5717B 200x75mm (8x3")

Artichoke KHP5700B 100x100mm (4x4")

Beetroot KHP5701B 100x100mm (4x4")